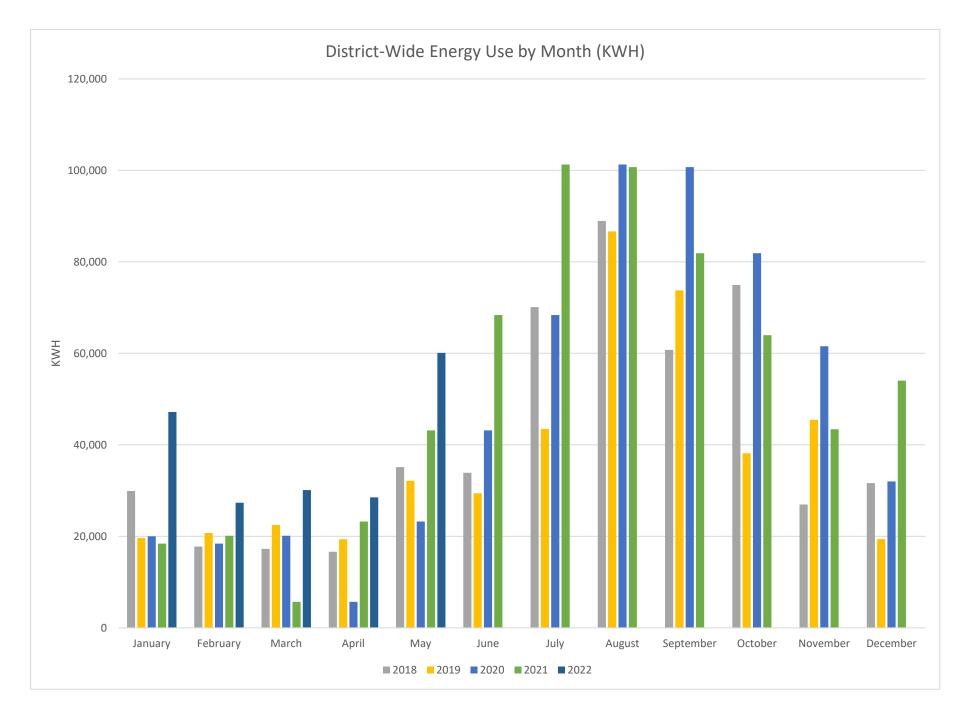

inor items that need repair that were reported to the developer. A final inspection will be completed upon receiving word that the final remaining items have been completed.

Element performed the final initial acceptance walkthrough and have verified that all required items have been completed. The infrastructure in the development has been shot with the district's GIS system and we are working with the GIS platform to upload the data.

A list of items required for initial acceptance has been provided to the developer on December 20, 2021, and we are awaiting a response and required items.

### 4. Epic Estates

Element attended a meeting discussing water rights and potential water treatment for the proposed development.

No work this period.

5. Horse Creek Retreat

No work this period.





MOLTZ CONSTRUCTION INC

### GREATROCK NWSD **REVERSE OSMOSIS WTP**

PAYMENT APPLICATION

PROJECT NO: 2125

PARTIAL PAYMENT EST NO. 1

53

2

OF

8

OWNER: Greatrock WSD CONTRACTOR:

Moltz Construction, Inc.

| PERIOD OF | ESTIMATE: |
|-----------|-----------|

PAGE

FROM : July 1, 2022 to July 31, 2022

#### CONTRACT CHANGE ORDER SUMMARY **ESTIMATE** AMOUNT CHANGE ORDER Agency Approval NO. Date Additions Deductions 1 3/3/2022 \$17,536.00 1. Original Contract ..... \$2,096,615.00 2 5/9/2022 \$10,973.00 \$391,082.00 3 5/9/2022 \$371,222.00 \$2,487,697.00 5/16/2022 \$5,002.00 \$2,094,343.83 4 5 5/16/2022 \$7,185.00 \$0.00 \$7,974.00 6 7/7/2022 \$2,094,343.83 7/25/2022 \$16,266.00 \$104,717.19 7 \$1,312,445.17 TOTALS \$22,538.00 \$413,620.00 \$677,181.47 \*Detailed breakdown attached -CONT