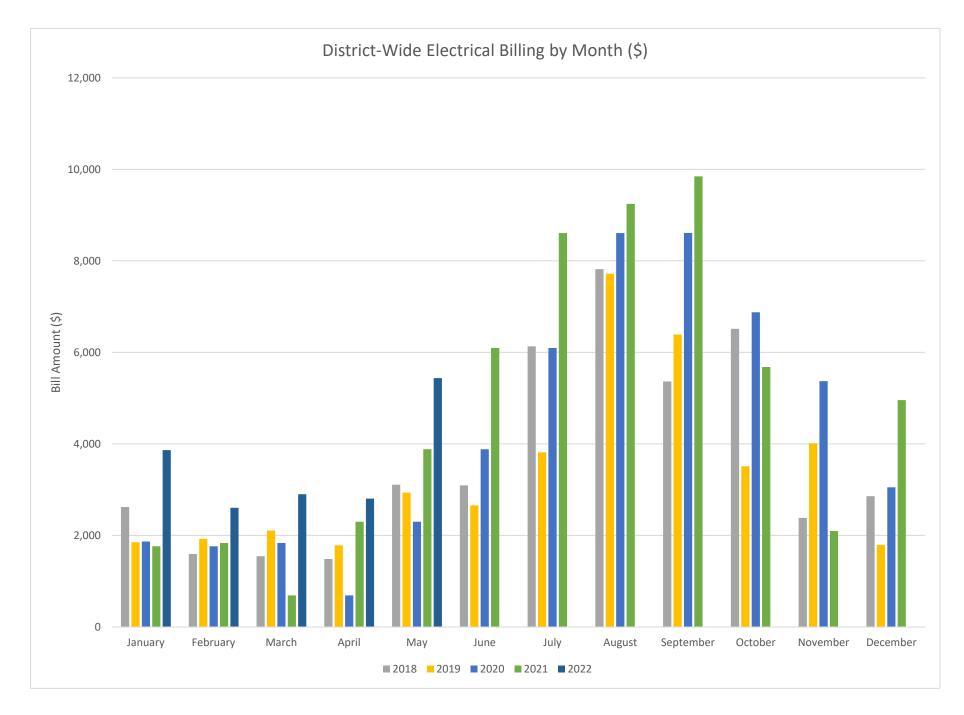

or items that need repair that were reported to the developer. A final inspection will be completed upon receiving word that the final remaining items have been completed.

Element performed the final initial acceptance walkthrough and have verified that all required items have been completed. The infrastructure in the development has been shot with the district's GIS system and we are working with the GIS platform to upload the data.

A list of items required for initial acceptance has been provided to the developer on December 20, 2021, and we are awaiting a response and required items.

### 4. Epic Estates

Element attended a meeting discussing water rights and potential water treatment for the proposed development.

No work this period.

5. Horse Creek Retreat

No work this period.





MOLTZ CONSTRUCTION INC

### GREATROCK NWSD **REVERSE OSMOSIS WTP**

PAYMENT APPLICATION

PROJECT NO: 2125

PARTIAL PAYMENT EST NO. 1

53

2

OF

8

OWNER: Greatrock WSD CONTRACTOR:

Moltz Construction, Inc.

| PERIOD OF | ESTIMATE: |
|-----------|-----------|

PAGE

FROM : July 1, 2022 to July 31, 2022

#### CONTRACT CHANGE ORDER SUMMARY **ESTIMATE** AMOUNT CHANGE ORDER Agency Approval NO. Date Additions Deductions 1 3/3/2022 \$17,536.00 1. Original Contract ..... \$2,096,615.00 2 5/9/2022 \$10,973.00 \$391,082.00 3 5/9/2022 \$371,222.00 \$2,487,697.00 5/16/2022 \$5,002.00 \$2,094,343.83 4 5 5/16/2022 \$7,185.00 \$0.00 \$7,974.00 6 7/7/2022 \$2,094,343.83 7/25/2022 \$16,266.00 \$104,717.19 7 \$1,312,445.17 TOTALS \$22,538.00 \$413,620.00 \$677,181.47 \*Detailed breakdown attached -CONTRA